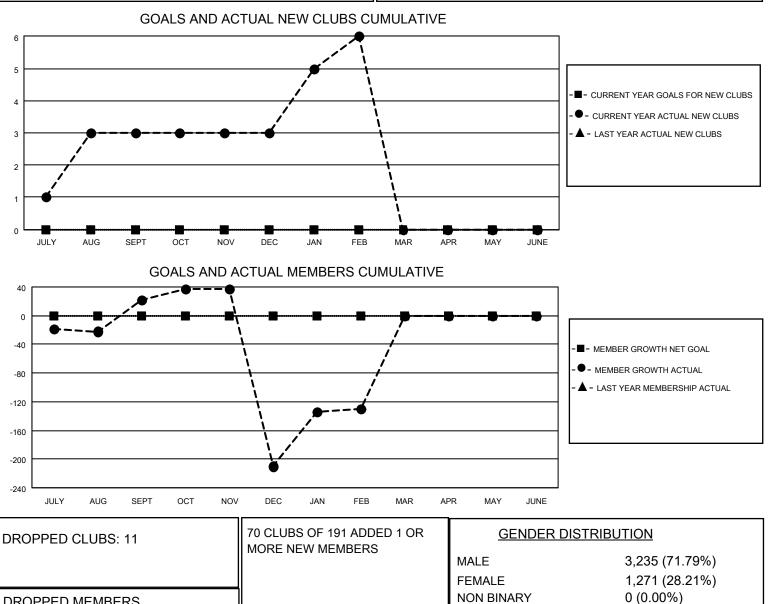

## LOCATION NEPAL

District 325 P

Results as of: 2/28/2023

| Clubs                 |               |           |               | Members               |                        |                         |                                                    |
|-----------------------|---------------|-----------|---------------|-----------------------|------------------------|-------------------------|----------------------------------------------------|
| RESULTS FOR 2022-2023 |               |           |               | RESULTS FOR 2022-2023 |                        |                         |                                                    |
| QUARTER               | NEW CLUB GOAL | NEW CLUBS | DROPPED CLUBS | QUARTER               | BER GROWTH NET<br>GOAL | MEMBER GROWTH<br>ACTUAL | DROPPED<br>MEMBERS ACTUAL<br>(including transfers) |
| JULY/AUG/SEPT         | 0             | 3         | 2             | JULY/AUG/SEPT         | 0                      | 228                     | 197                                                |
| OCT/NOV/DEC           | 0             | 0         | 7             | OCT/NOV/DEC           | 0                      | 66                      | 296                                                |
| JAN/FEB/MAR           | 0             | 3         | 2             | JAN/FEB/MAR           | 0                      | 139                     | 59                                                 |
| APR/MAY/JUNE          | 0             | 0         | 0             | APR/MAY/JUNE          | 0                      | 0                       | 0                                                  |